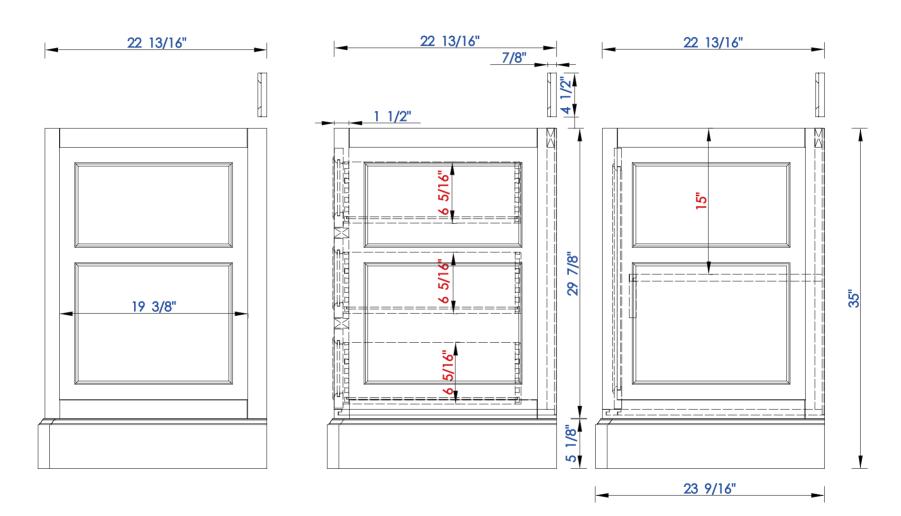

825-V60S-BNM 825-V60S-BW 825-V60S-SL

VANITIES

De Soto 60" Single Vanity

Diagrams with Dimensions page 03 of 03

NOTE ONE: Countertops are not shown in these diagrams. (Cabinet Only)

NOTE TWO: Wood Backsplash (Shown) is designed for the molding detail to align with sinks in James Martin's Optional Countertops. Customer's own countertops and sinks may align differently,and modification may be required.

Please consult our website for Countertop Diagrams: www.jamesmartinvanities.com

C03

1524 mm

JAMES MARTIN

De Soto 1524mm Single Vanity

207

207

207