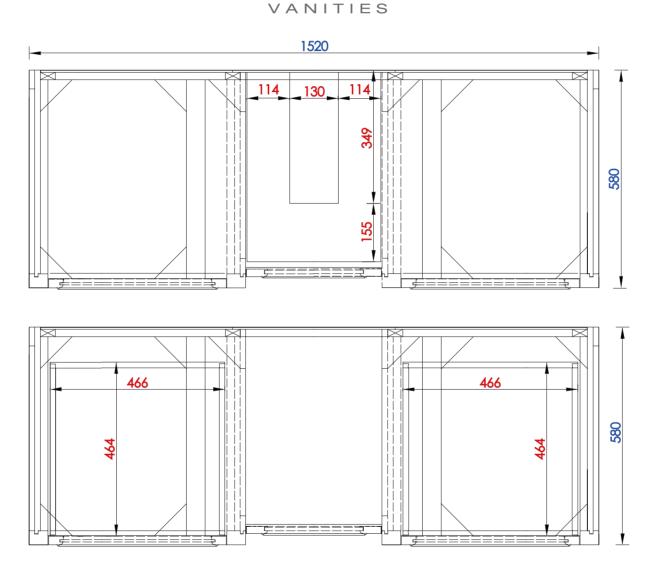

6015

JAMES MARTIN

De Soto 60" Single Vanity

825-V60S-BNM 825-V60S-BW 825-V60S-SL

VANITIES

Diagrams with Dimensions page 01 of 03

NOTE ONE: Countertops are not shown in these diagrams. (Cabinet Only)

NOTE TWO: Wood Backsplash (Shown) is designed for the molding detail to align with sinks in James Martin's Optional Countertops. Customer's own countertops and sinks may align differently,and modification may be required. Please consult our website for Countertop Diagrams: www.jamesmartinvanities.com

6015

825-V60S-BNM 825-V60S-BW 825-V60S-SL JAMES MARTIN

De Soto 60" Single Vanity

Diagrams with Dimensions page 02 of 03

NOTE ONE: Countertops are not shown in these diagrams. (Cabinet Only) NOTE TWO: Internal Shelves(Shown) are designed to align with sinks in James Martin's Optional Countertops. Customer's own countertops and sink may align differently, and modification may be required. Please consult our website for Countertop Diagrams: www.jamesmartinvanities.com