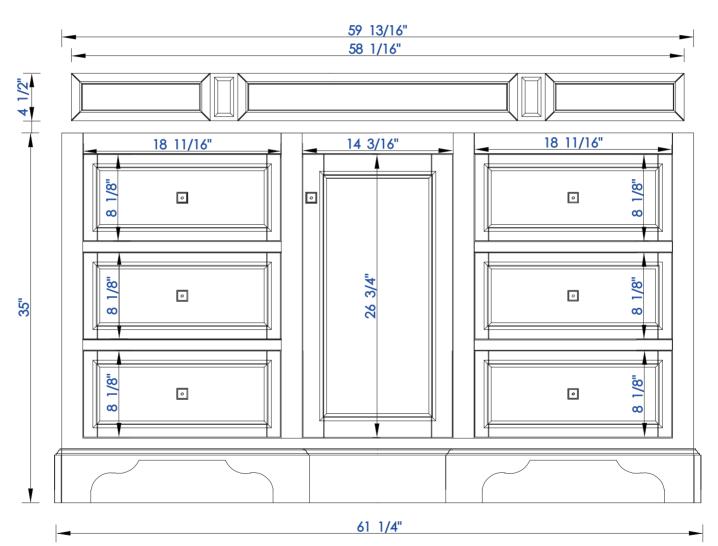

6015

JAMES MARTIN

De Soto 60" Single Vanity

825-V60S-BNM 825-V60S-BW 825-V60S-SL

VANITIES

Diagrams with Dimensions page 01 of 03

NOTE ONE: Countertops are not shown in these diagrams. (Cabinet Only)

NOTE TWO: Wood Backsplash (Shown) is designed for the molding detail to align with sinks in James Martin's Optional Countertops. Customer's own countertops and sinks may align differently,and modification may be required. Please consult our website for Countertop Diagrams: www.jamesmartinvanities.com