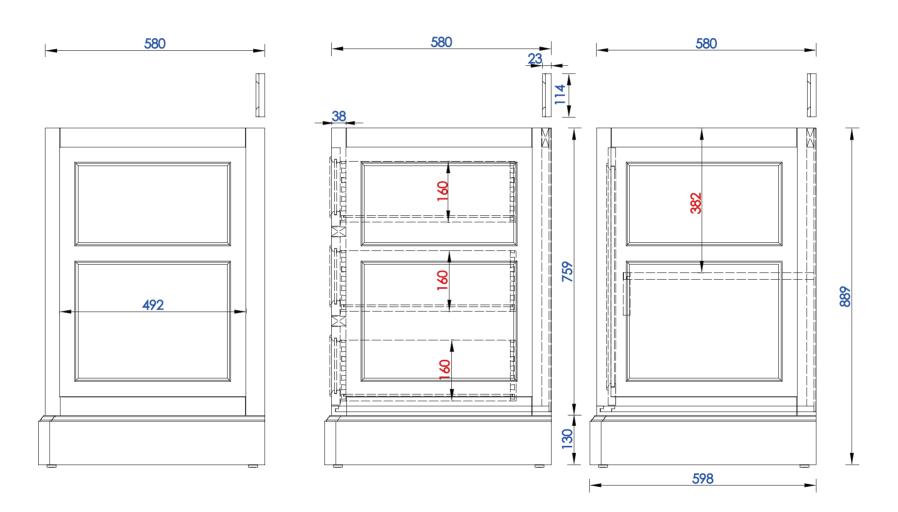

825-V60S-BNM 825-V60S-BW 825-V60S-SL

VANITIES

De Soto 60" Single Vanity

Diagrams with Dimensions page 03 of 03

NOTE ONE: Countertops are not shown in these diagrams. (Cabinet Only)

NOTE TWO: Wood Backsplash (Shown) is designed for the molding detail to align with sinks in James Martin's Optional Countertops. Customer's own countertops and sinks may align differently,and modification may be required.

Please consult our website for Countertop Diagrams: www.jamesmartinvanities.com

C03

1524 mm

JAMES MARTIN

De Soto 1524mm Single Vanity

207

207

207