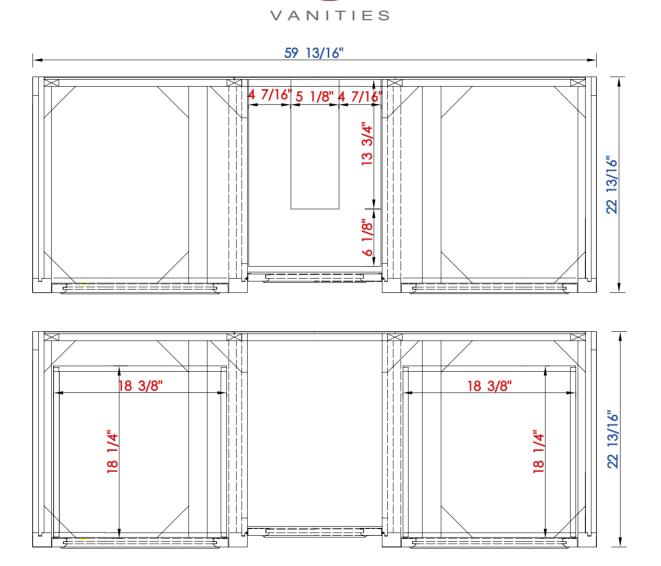

6015

825-V60S-BNM 825-V60S-BW 825-V60S-SL JAMES MARTIN

De Soto 60" Single Vanity

Diagrams with Dimensions page 02 of 03

NOTE ONE: Countertops are not shown in these diagrams. (Cabinet Only) NOTE TWO: Internal Shelves(Shown) are designed to align with sinks in James Martin's Optional Countertops. Customer's own countertops and sink may align differently, and modification may be required. Please consult our website for Countertop Diagrams: www.jamesmartinvanities.com