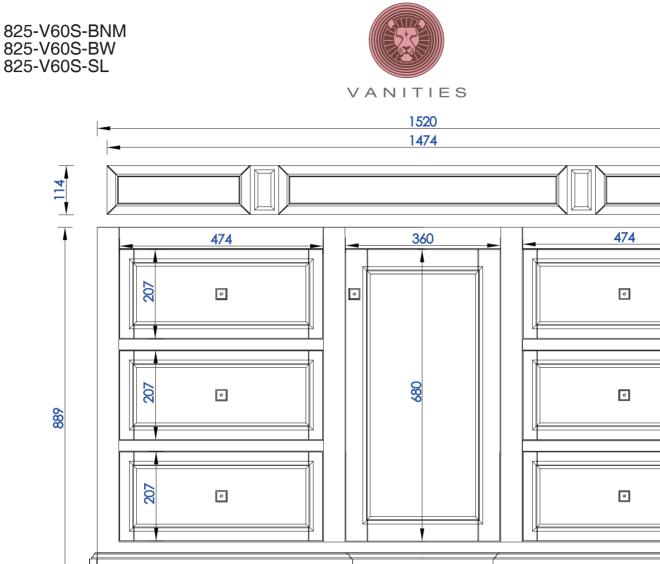

Please consult our website for Countertop Diagrams: www.jamesmartinvanities.com

C03

1524 mm

JAMES MARTIN

De Soto 1524mm Single Vanity

207

207

207

Diagrams with Dimensions page 01 of 03

NOTE ONE: Countertops are not shown in these diagrams. (Cabinet Only) NOTE TWO: Wood Backsplash (Shown) is designed for the molding detail to align with sinks in James Martin's Optional Countertops. Customer's own countertops and sinks may align differently,and modification may be required.

1556

Please consult our website for Countertop Diagrams: www.jamesmartinvanities.com

825-V60S-BNM

825-V60S-BW

825-V60S-SL

1524 mm

JAMES MARTIN